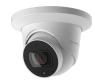

#### DOME CAMERAS

1080p SVR recording

1080p live streaming

Adjustable 116°-34° field of view\*

Ideal for indoor use

\* Pro Series Camera availability will vary by country,

Pro Series 1080p Dome PoE Camera with Fixed Lens ADC-VC827P

Pro Series 1080p Dome PoE Camera with Varifocal Lens ADC-VC847PF