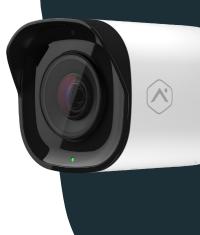

#### **BULLET AND TURRET CAMERAS**

4MP SVR recording

1080p live streaming

Adjustable 116°-34° field of view

Ideal for outdoor use

Pro Series 4MP Bullet PoE Camera with Varifocal Lens ADC-VC728PF

Pro Series 4MP Turret PoE Camera with Varifocal Lens ADC-VC838PF