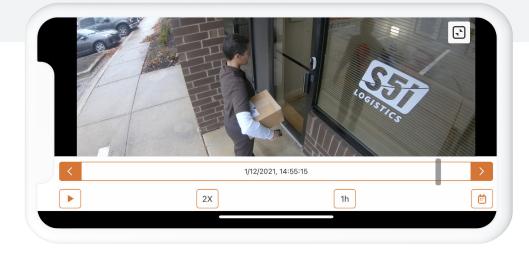

#### ONBOARD RECORDING

Customers can enjoy 24/7 awareness with video recorded locally to a microSD card, removing the need for a separate SVR and simplifying their video installation.

Video can be played back and exported from anywhere using the web or mobile app, and encrypted storage ensures video is only accessible through Alarm.com.