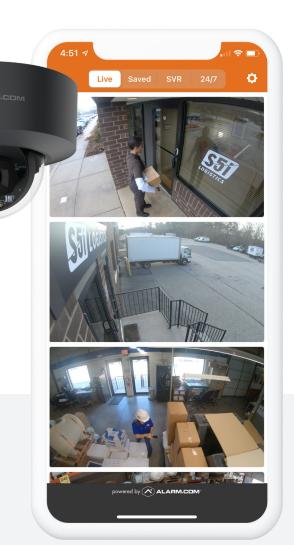

#### **BUSINESS ACTIVITY ANALYTICS**

Help customers monitor and manage their business strategically with Business Activity Analytics—a series of advanced video analytics rules that can be used to improve business operations.

Proactive alerts and insightful reports help customers gain a deep understanding of traffic patterns within their business, allowing them to optimise operations and save time, money, and frustration.

Learn more about the Pro Series cameras and access marketing, installation, and support resources on the Partner Portal.

#### ONBOARD RECORDING

Customers can enjoy 24/7 awareness with video recorded locally to a microSD card, removing the need for a separate SVR and simplifying their video installation.

Video can be played back and exported from anywhere using the web or mobile app, and encrypted storage ensures video is only accessible through Alarm.com.