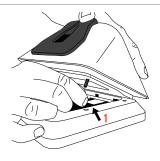

Insert the top hooks into the back of the panel, then swing down and press into place.

1. With a small phillips screwdriver, screw in the locking screw from the bottom of the panel to secure it to the IQ Base.