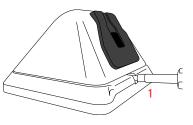

1. With the included power supply and cable, plug the barrel connector into the barrel jack on the bottom of the IQ Base as shown above.

Be sure the barrel is pushed all the way in.

Document#: IQBASE-QG-02-22 Qolsys Product #: IQBASE-GRY IQBASE-BLK GOT QUESTIONS? TechSupport@Qolsys.com