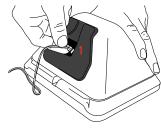

Insert the top hooks into the back of the panel, then swing down and press into place.

1. With a small phillips screwdriver, screw in the locking screw from the bottom of the panel to secure it to the IQ Base.