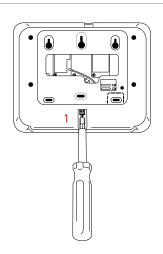

## Do not use for UL2610 or EN Grade 2 or equivalent installations

1. With a small phillips screwdriver, undo the locking screw from the back of the panel, remove the SmartMount backplate and discard.

1. Locate the IQ Base with SmartMount and connect the power cable from the IQ Base into the BLACK connector inside the IQ Panel 4.