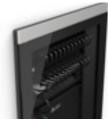

## Rackit MediaRack 60

Rackit MediaRack adjusted to 10" rackmounting.

MediaRack 60 is well suited for larger appartements and regular homes. MediaRack is delivered with two switches from TP-Link, two patchpanels from LinkIT, three shelfs and shelfmodules for 10" rack. With modern, timeless design and several color choices for doorfronts. Choose between three different door fronts. Nordic Glass, Nordic White og Nordic Black.

## **SPECIFICATIONS**

| Dimensions               | 60 x 32 x 27cm (H x W x D) |
|--------------------------|----------------------------|
| Plastic type in cabinet: | ABS matt                   |
| Weight                   | 7kg                        |
| Steeltype Rackmodule:    | Aluzinkplate               |
| Doorfront                | White, Glass or Tinted     |
| Connections              | Up to 20 x 20/16 mm pipes  |